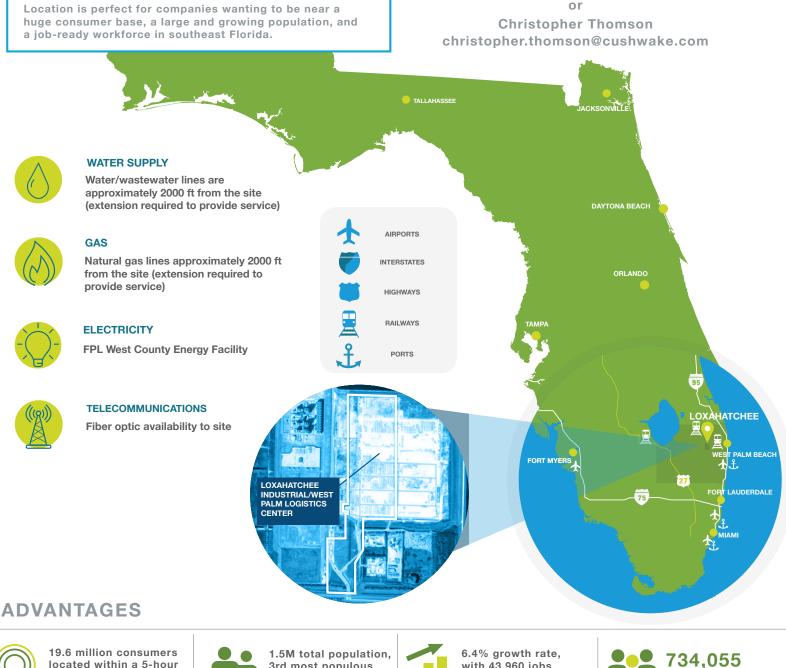

## West Palm Logistics Center 20125 Southern Blvd. Loxahatchee, Florida 33470

Approximately ± 500,000 - 1,084,000 square feet ready for development.

huge consumer base, a large and growing population, and a job-ready workforce in southeast Florida.

## **TRUCK ACCESS**

Florida's Turnpike: 13 miles I-95: 18 miles US-27: 26 miles

located within a 5-hour

drive time of the site

**SEAPORTS** Port of Palm Beach: 26.1 Miles Port Everglades: 62 Miles Port Miami: 79.8 Miles

3rd most populous

county in the state

**RAIL SERVICE** FEC. CSX. FDOT/TriRail

with 43,960 jobs

added year-over-year

### **AIRPORTS**

Palm Beach International Airport: 20.7 Miles Fort Lauderdale/Hollywood Airport: 63.3 Miles Miami Airport: 81.2 Miles

in the Labor Force