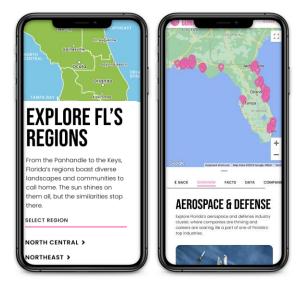

#### FUNCTIONALITY

- o Interactive Region Map
- Interactive Employers Map
- Cost of Living Calculator
- o Jobs & Industry Data

## GUIDING TALENT DOWN THE FUNNEL

The statewide campaign is designed to drive awareness of Florida's innovative job opportunities and superb quality of life assets – and ultimately guide talent down the funnel to explore Florida's diverse regions and job opportunities. The website features a regional map, which guides users to detail pages on each of the state's eight unique localities, as well as regional talent attraction campaigns, and a major employers map, which directs prospective Florida residents to hundreds of established companies across the state.