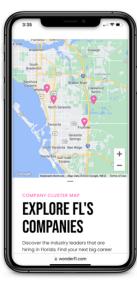

## **GUIDING TALENT DOWN THE FUNNEL**

The statewide campaign is designed to drive awareness of Florida's innovative job opportunities and superb quality of life assets – and ultimately guide talent down the funnel to explore Florida's diverse regions and job opportunities. The website features a Regional Map, which guides users to detail pages on each of the state's eight unique localities, as well as regional talent attraction campaigns, and a Major Employers Map, which directs prospective Florida residents to hundreds of established companies across the state.