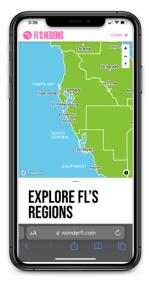

## **GUIDING TALENT DOWN THE FUNNEL**

The statewide campaign is designed to drive awareness of Florida's innovative job opportunities and superb quality of life assets – and ultimately guide talent down the funnel to explore Florida's diverse regions and job opportunities. The website features a Regional Map, which guides users to detail pages on each of the state's eight unique localities, as well as regional talent attraction campaigns, and a Major Employers Map, which directs prospective Florida residents to hundreds of established companies across the state.