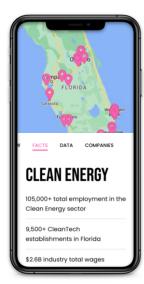

#### **INTERACTIVE MAP**

This site's <u>interactive map</u> allows users to click through to 14 counties in Northwest Florida to learn about local employers and lifestyle amenities.

# **KEY FACTS & DATA**

This site's detail pages host key information and data on how to find a job, how to live and how to play in Northwest FL.