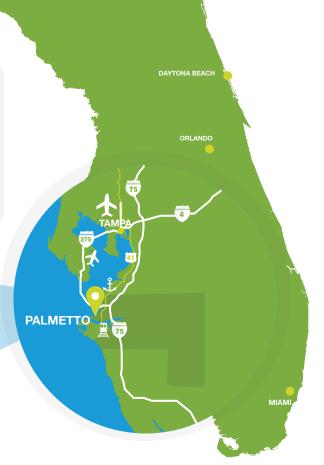

## **ADVANTAGES**

Workforce: 1.7 M people employed and a total 2.9 M population

In proximity to Sarasota (~14.5 mi), Saint Petersburg (~22.9 mi), and Tampa (~43.2 mi)

**Fastest Growing** Multi-Generational Community

TRUCK ACCESS

US Hwy 41 and I-75

**RAIL SERVICE CSX Rail Line** 

AIRPORTS

**SEAPORTS** SeaPort Manatee

### **AIRPORTS**

Sarasota-Bradenton International Airport (SRQ) Airport, 9.4 miles Tampa (TPA), 31.7 miles